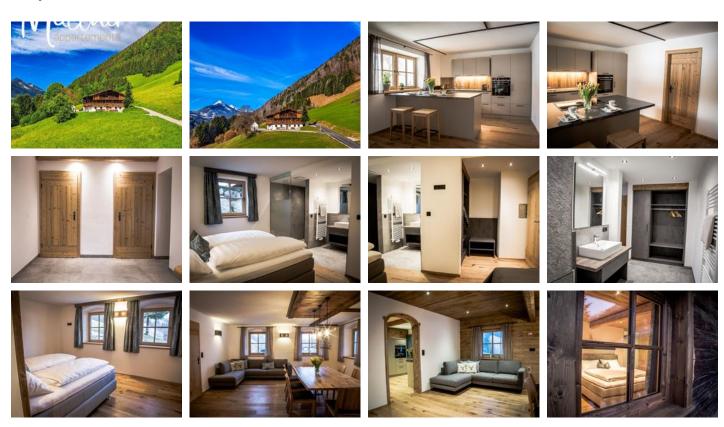

## Rooms and apartments

### Apartment, shower and bath, toilet, 2 bed rooms

Two newly renovated apartments for 2-6 people:

€ 110,00 per apartment on 09.05.2025

In the Müllnerhof there are two newly designed apartments that offer space for 1-4 or 2-6 people for a relaxing time.

To the offer

The living areas impress with t...

2-4 Personen · 2 Bedrooms · 135 m<sup>2</sup>

#### Apartment, shower and bath, toilet, 3 bed rooms

Two newly renovated apartments for 2-6 people:

At Müllnerhof, there are two newly designed apartments that offer space for 1–4 or 2–6 people for a relaxing time.

To the offer

The living areas impress with thei...

2-6 Personen · 3 Bedrooms · 140 m²