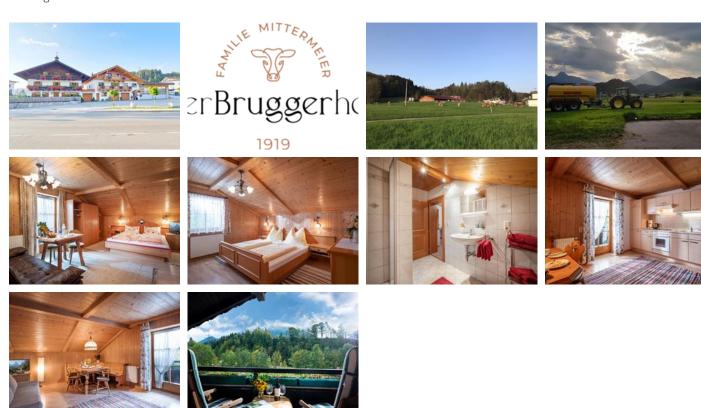

# Rooms and apartments

#### Current offers

### apartment/1 bedroom/shower, WC

This apartment is about  $60 \text{m}^2$  and designed for 2-3 people.

l bedroom with l double bedl living / dining room with cozy corner seat, table and chairsKitchenette fully furnishedl bathroom with shower...

### Apartment, shower, toilet, living room/bedroom

This apartment is about  $30 \text{ m}^2$  and designed for 2-3 people.

1 living / sleeping room with 1 double bed1 sofa bedDinette with 2 chairsKitchenette fully furnished1 bathroom with shower and toiletSatell...