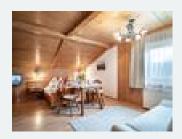

### apartment/1 bedroom/shower, WC

This apartment is about  $60 \text{m}^2$  and designed for 2-3 people.

l bedroom with l double bedl living / dining room with cozy corner seat, table and chairsKitchenette fully furnishedl bathroom with shower...

2-3 Personen · 1 Bedrooms · 60 m<sup>2</sup>

To the offer